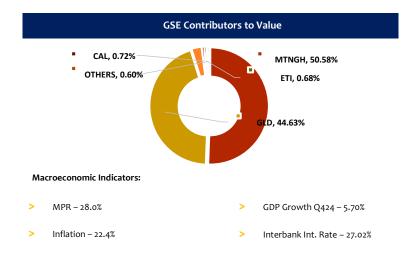

| 4,918,295      | 2,414,878     | -50.90     |         |  |  |

| GSE Gainers |        |            | GSE Declin | ers    |            |
|-------------|--------|------------|------------|--------|------------|
| Stock       | Cl. Px | Daily∆ (%) | Stock      | Cl. Px | Daily∆ (%) |
| EGL         | 2.66   | 0.38       | GLD        | 484.02 | -1.14      |
| GCB         | 7.40   | 1.23       |            |        |            |
| SCB         | 26.20  | 0.15       |            |        |            |
| TOTAL       | 24.51  | 0.37       |            |        |            |
|             |        |            |            |        |            |
|             |        |            |            |        |            |
|             |        |            |            |        |            |



| Volume of Trades |                                            |                                                                                                              | No.of<br>Trades                                                                                                                                  |                                                                                                                                                 |
|------------------|--------------------------------------------|--------------------------------------------------------------------------------------------------------------|--------------------------------------------------------------------------------------------------------------------------------------------------|-----